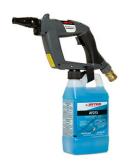

## Portable Durable Foam Gun

A durable foam gun that utilizes Betco® exclusive FASTDRAW® products. Features include a surecomfort™ grip handle, spay and rinse capabilities, and adjustable spray patterns. The foam gun generates rich and thick foam for cleaning vertical surfaces that makes it ideal for shower and kitchen cleaning.

## Features

Accupro™ Pressure Regulation Technology
Surecomfort™-Grip Handle
Secure locking button
Optional Spray attachment
Added strap provides additional bottle stability
Easily replaceable parts
Produces thick rich foam for extended contact on vertical surfaces

## Available In

Fastdraw Foamer II Item #92216-00