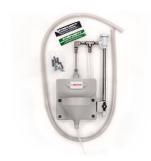

# Solid Sink Bowl Kit

Dispenser Kit for Dispensing Solid Pot & Pan Detergent or Presoak
Use with Symplicity™ Green Earth® Pot & Pan Detergent
to quickly penetrate and remove heavy food soils with longlasting suds, or use with Symplicity Pinnacle Presoak with
enzymes for a one-pass clean. Refer to the Symplicity Parts
Catalog in the SDS and Resources section for more detailed
information.

## Features

Proven durability and reliability
Ball valve controls water and chemical flow into kitchen sink
Molded plastic siphon breakers meet ASSE 1001 Standard
Solid concentrates are sustainable and economical
Kits include cleaning and sanitizing test procedure wall charts
for easy

## Available In

Solid Sink Bowl Kit Item #92104-00