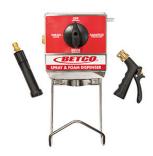

# **Spray and Foam Dispenser**

## Spray and Foam Dispenser that degreases and sanitizes

A heavy-duty, dilution accurate Spray and Foam Dispenser ideal for cleaning and sanitizing grocery store meat rooms; food prep, processing, and packaging areas; plus anywhere large surface cleaning, sanitizing, or disinfecting is needed.

### **Features**

Made of durable stainless steel 2 product diluting: degreaser and sanitizer Single control knob eliminates user mistakes and safeguards against inaccurate dilutions Comes complete with 25 ft. hose, spray gun, and foam wand. No separate attachments needed 6 gallons-per-minute rinse flow rate

# Available In

Spray and Foam Dispenser Item #92364-00