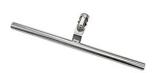

## 24" Heavyweight Applicator Bar Only

Our favorite tool for applying water based-finish is the T-bar. This contractor grade applicator "T-bar" is weighted to assure proper film thickness when applying Basic Coatings' sealers and finishes. The head swivels freely to allow for turns. Heavy duty metal construction provides long-lasting durability. Be sure to couple this applicator bar with Basic Coatings' 60" Handle.