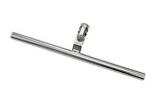

## **Lightweight Applicator Bar Only**

## **Directions for Use**

Applications

Residential Commercial Sports floors

18" Lightweight Applicator Bar Only

Our favorite tool for applying water based-finish is the T-bar. This contractor grade applicator "T-bar" is weighted to assure proper film thickness when applying Basic Coatings' sealers and finishes. The head swivels freely to allow for turns. Heavy duty metal construction provides long-lasting durability. Be sure to couple this applicator bar with Basic Coatings' 60" Handle.

## Available In

Heavyweight Applicator Bar Only Item #911-7400

Heavyweight Applicator Bar Only Item #911-8500

Lightweight Applicator Bar Only Item #901-1300