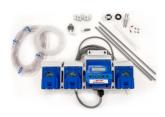

## Dishwashing Dispensers for Large-Volume Dish Machines

Get reliable chemical output for large-volume door and conveyor dish machines.

Dispensers come in multiple variations to use with dry or liquid detergent, dry or liquid rinse, and an option for sanitizer for low-temp machines.

## Available In

Dry Detergent, Liquid Rinse Dispenser Item #91660-

Liquid Detergent, Liquid Rinse Dispenser Item #91661-00

Dry Detergent, Liquid Rinse & Sanitizer Dispenser Item #91662-00

Solid Detergent Bowl Dispenser Item #91663-00

Solid Rinse Bowl Dispenser with DC Solenoid Item #92457-00

Liquid Detergent, Liquid Rinse and Sanitizer Dispenser Item #92458-00