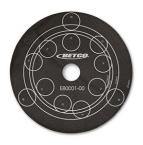

#### Features

Double-sided hook-and-loop attaches to standard pads and Crete Rx tools.

One simple pad for 13"-20" pads

Indicators make it simple to identify where to place Crete  $\ensuremath{\mathsf{Rx}}$  tools

### Available In

Crete Rx<sup>™</sup> Tool Adapter Pad (round) Item #E80001-00

#### **Directions for Use**

Cut Crete Rx TAP according to desired pad size. Locate corresponding tool indicators, and attach Crete Rx tools, Honing and Polishing, as needed. Proceed with Crete Rx Honing and Polishing system as directed.